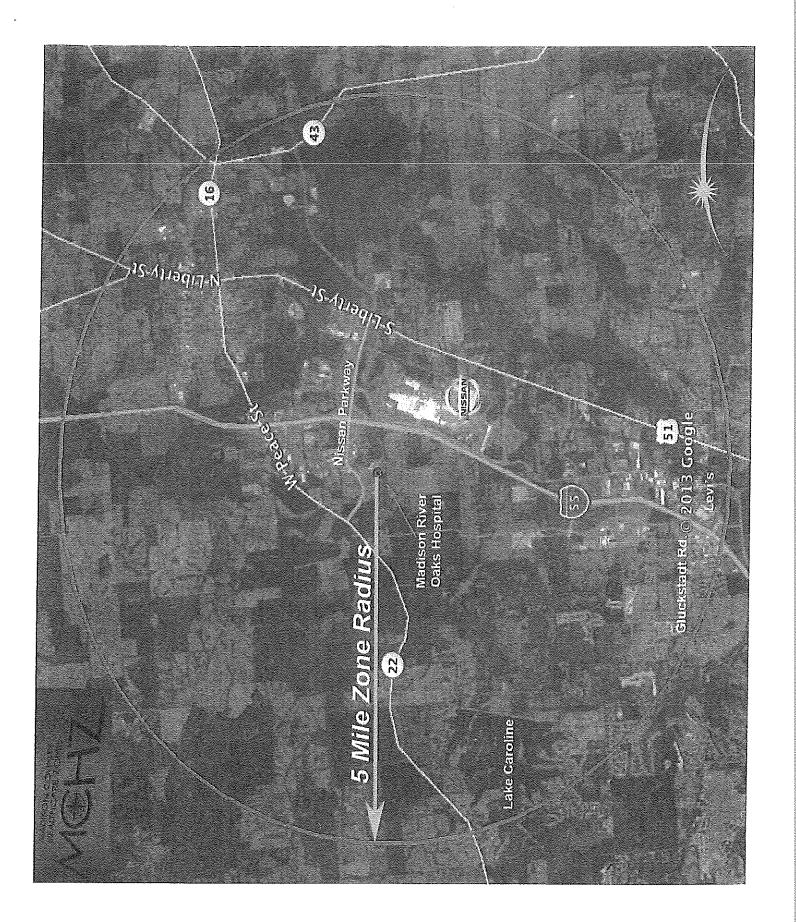

÷ • • •

1. Applicant is a Health Care Industry facility located in a certified Health Care Industry Zone, whose services provide long term and short-term rehabilitation and is domiciled at 230 River Oaks Drive, Canton, Mississippi. The facility currently employes 86 full-time personnel.