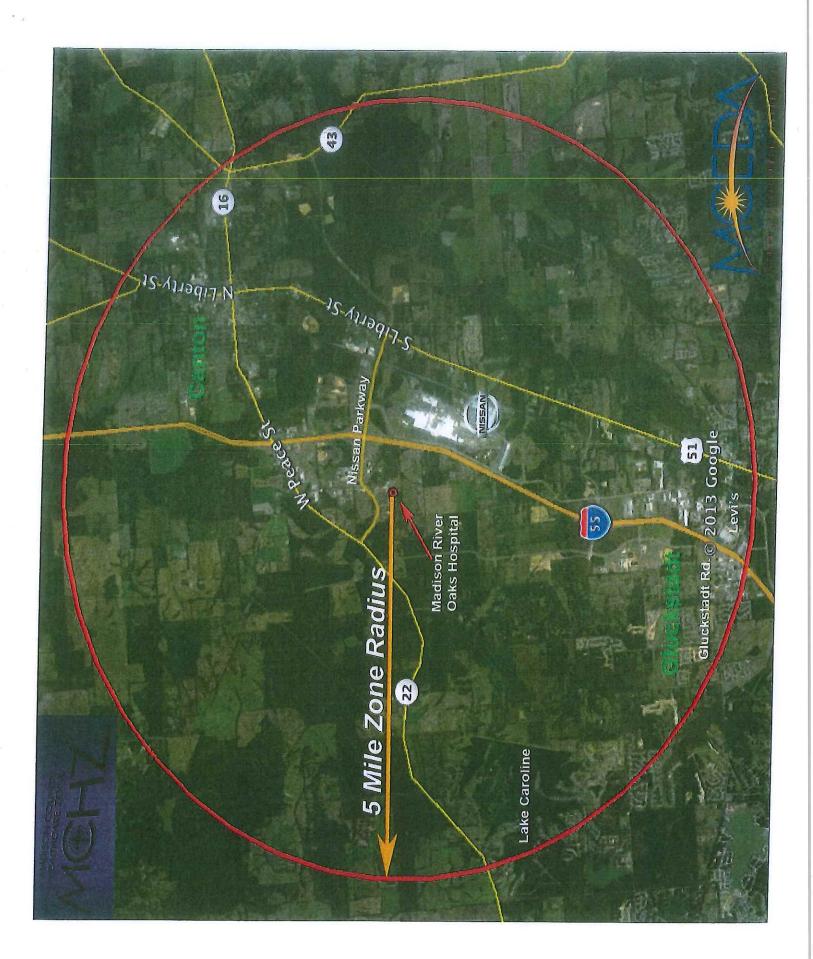

÷ • • •

1. Applicant is a Health Care Industry facility located in a certified Health Care Industry Zone, whose services provide long term and short-term rehabilitation and is domiciled at 230 River Oaks Drive, Canton, Mississippi. The facility currently employes 86 full-time personnel.